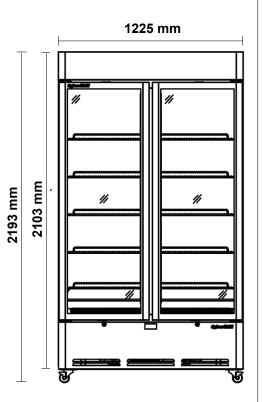

## SPECIFICATIONS CCB1000-BLK/WHT

Bottom Mount Merchandiser - 2 Door (with lightbox)

| SPECIFICATIONS            |                                                                                 |          |  |
|---------------------------|---------------------------------------------------------------------------------|----------|--|
| Refrigeration system      | Electronic controlled, self-contained, bottom mounted, refrigeration unit       |          |  |
| Refrigerant               | R290/ 118g                                                                      |          |  |
| Cabinet Classes           | 3M1, 4M1, 5M1                                                                   |          |  |
| Nominal capacity          | 590 Watts @ -5°C SST                                                            |          |  |
| Energy consumption        | 3.889 kWh/24h/m2 (Tested to MEPS Category M1)                                   |          |  |
| Cabinet internal volume   | 1000 litres                                                                     |          |  |
| Insulation                | 50mm thick, high density, CFC, HCFC & HFC free Zero ODP injected PUR insulation |          |  |
| Cabinet temperature range | +1°C to +4°C up to 43°C ambient                                                 |          |  |
| Drainage                  | Waste heat vaporiser located in service compartment (no plumbing required)      |          |  |
| Electrical                | 240 Volts a.c. 50 Hz, 2.8 Amps                                                  |          |  |
| Doors                     | 2 x Self-closing, LowE, double glazed (safety glass) swing door                 |          |  |
| Lighting                  | Full length internal LED light (automatic & with manual switch)                 |          |  |
| Shelves                   | 10 x PVC coated wire shelves (supplied with 2 x SS drip trays)                  |          |  |
| Refrigeration             | Removable 'CyberZone' refrigeration cassette                                    |          |  |
| Weight                    | 210kg                                                                           |          |  |
| Lightbox                  | LED top-mounted lightbox (200mm)                                                |          |  |
| Cabinet dimensions        | External                                                                        | Internal |  |
| Width                     | 1225mm                                                                          | 1125mm   |  |
| Depth                     | 700mm                                                                           | 610mm    |  |
| Height                    | 1918mm*                                                                         | 1630mm   |  |

<sup>\*</sup> Height excludes castors / legs & lightbox