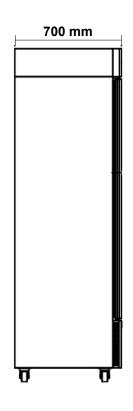

## SPECIFICATIONS CCB1000-BLK/WHT

Bottom Mount Merchandiser - 2 Door (with lightbox)

| SPECIFICATIONS            |                                                                                 |          |  |
|---------------------------|---------------------------------------------------------------------------------|----------|--|
| Refrigeration system      | Electronic controlled, self-contained, bottom mounted, refrigeration unit       |          |  |
| Refrigerant               | R290/ 118g                                                                      |          |  |
| Cabinet Classes           | 3M1, 4M1, 5M1                                                                   |          |  |
| Nominal capacity          | 590 Watts @ -5°C SST                                                            |          |  |
| Energy consumption        | 3.889 kWh/24h/m2 (Tested to MEPS Category M1)                                   |          |  |
| Cabinet internal volume   | 1000 litres                                                                     |          |  |
| Insulation                | 50mm thick, high density, CFC, HCFC & HFC free Zero ODP injected PUR insulation |          |  |
| Cabinet temperature range | +1°C to +4°C up to 43°C ambient                                                 |          |  |
| Drainage                  | Waste heat vaporiser located in service compartment (no plumbing required)      |          |  |
| Electrical                | 240 Volts a.c. 50 Hz, 2.8 Amps                                                  |          |  |
| Doors                     | 2 x Self-closing, LowE, double glazed (safety glass) swing door                 |          |  |
| Lighting                  | Full length internal LED light (automatic & with manual switch)                 |          |  |
| Shelves                   | 10 x PVC coated wire shelves (supplied with 2 x SS drip trays)                  |          |  |
| Refrigeration             | Removable 'CyberZone' refrigeration cassette                                    |          |  |
| Weight                    | 210kg                                                                           |          |  |
| Lightbox                  | LED top-mounted lightbox (200mm)                                                |          |  |
| Cabinet dimensions        | External                                                                        | Internal |  |
| Width                     | 1225mm                                                                          | 1125mm   |  |
| Depth                     | 700mm                                                                           | 610mm    |  |
| Height                    | 1918mm*                                                                         | 1630mm   |  |