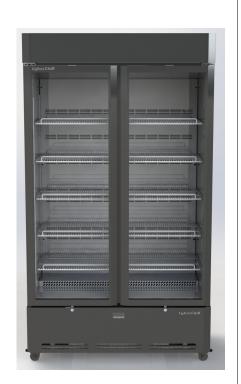

## SPECIFICATIONS CCB1000-BLK/WHT

Bottom Mount Merchandiser - 2 Door (with lightbox)

| SPECIFICATIONS            |                                                                                 |          |  |
|---------------------------|---------------------------------------------------------------------------------|----------|--|
| Refrigeration system      | Electronic controlled, self-contained, bottom mounted, refrigeration unit       |          |  |
| Refrigerant               | R290/ 118g                                                                      |          |  |
| Cabinet Classes           | 3M1, 4M1, 5M1                                                                   |          |  |
| Nominal capacity          | 590 Watts @ -5°C SST                                                            |          |  |
| Energy consumption        | 3.889 kWh/24h/m2 (Tested to MEPS Category M1)                                   |          |  |
| Cabinet internal volume   | 1000 litres                                                                     |          |  |
| Insulation                | 50mm thick, high density, CFC, HCFC & HFC free Zero ODP injected PUR insulation |          |  |
| Cabinet temperature range | +1°C to +4°C up to 43°C ambient                                                 |          |  |
| Drainage                  | Waste heat vaporiser located in service compartment (no plumbing required)      |          |  |
| Electrical                | 240 Volts a.c. 50 Hz, 2.8 Amps                                                  |          |  |
| Doors                     | 2 x Self-closing, LowE, double glazed (safety glass) swing door                 |          |  |
| Lighting                  | Full length internal LED light (automatic & with manual switch)                 |          |  |
| Shelves                   | 10 x PVC coated wire shelves (supplied with 2 x SS drip trays)                  |          |  |
| Refrigeration             | Removable 'CyberZone' refrigeration cassette                                    |          |  |
| Weight                    | 210kg                                                                           |          |  |
| Lightbox                  | LED top-mounted lightbox (200mm)                                                |          |  |
| Cabinet dimensions        | External                                                                        | Internal |  |
| Width                     | 1225mm                                                                          | 1125mm   |  |
| Depth                     | 700mm                                                                           | 610mm    |  |
| Height                    | 1918mm*                                                                         | 1630mm   |  |