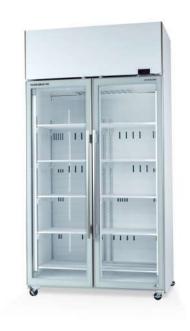

## TME1000-A 2 Glass Door Display or Storage Fridge

Model ID: TME1000-A

Cut your refrigeration power bills in half and save money with ultra-energy efficient ActiveCore technology. These spacious fridges are cooler, quieter, and built to last for busy food service and commercial kitchens.

|                                            |                              | *                            |                                  |
|--------------------------------------------|------------------------------|------------------------------|----------------------------------|
| CATEGORY<br>General Display                | SERIES TME ActiveCore Series | REFRIGERATION TYPE<br>Fridge | UNIT TYPE<br>Self Contained, Top |
| ייייייין                                   | <b>Q</b> ≡                   | \i \(\bar{\E}\)              | ×                                |
| DIMENSIONS<br>1130 W x 745 D x 2200 H (mm) | TEMPERATURE RANGE            | GROSS VOLUME<br>980 Litres   | FLOOR AREA 0.84m²                |