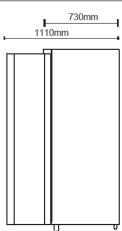

Weight: 75 kg

**CABINET DIMENSIONS** 

**External** Internal Width: 440mm 370mm Depth: 730mm 625mm Height: 1810mm\* 1450mm

Floor area: 0.32m2