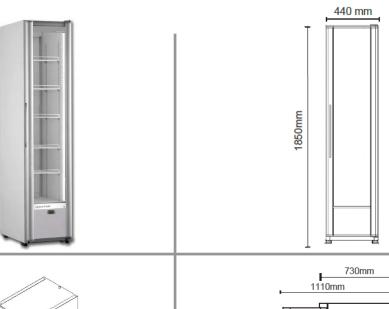

Weight: 75 kg

**CABINET DIMENSIONS** 

**External** Internal Width: 440mm 370mm Depth: 730mm 625mm Height: 1810mm\* 1450mm

Floor area: 0.32m2

240 Volts a.c. 50 Hz, 1.50 Amps **Electrical:** 

kWh/24 hr: 4.36

1 x Self-closing, double LowE, double glazed (safety glass) swing door Door:

LED automatic & with manual switch (Interior) Lighting

5 x PVC coated wire shelves (+ 1 x bottom PVC shelf) Shelves:

Insulation: 35mm thick, high density 0 ODP injected polyurethane insulation

Cabinet temperature range: +1°C to +4°C up to 35°C ambient

Waste Heat Vaporiser located in service comp. (no plumbing required) Drainage:

## **SPECIFICATIONS**

Refrigeration system: Electronic controlled, self-contained, bottom mount, split refrigeration unit

Refrigerant: R600a / 74g

**Cabinet Classes:** 4M2

**Energy Consumption:** 4.36 kWh/24h Cabinet internal volume: 220 litres