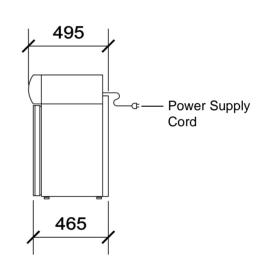

## CABINET DIMENSIONS

External Internal Height: 770mm 480/350mm Width: 435m 355mm Depth: 495mm 295/255mm

 $0.22m^{2}$ Floor area:

Insulation: 40mm polyurethane foam

Copyright © 2007 SKOPE Industries Limited