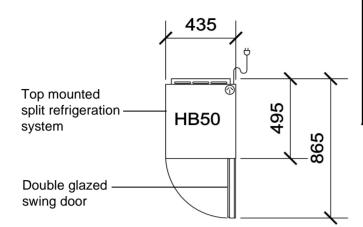

## CABINET DIMENSIONS

External Internal Height: 770mm 480/350mm Width: 435m 355mm Depth: 495mm 295/255mm

 $0.22m^{2}$ Floor area:

Insulation: 40mm polyurethane foam

Copyright © 2007 SKOPE Industries Limited

## CABINET SPECIFICATIONS

Refrigeration system: Top mounted split refrigeration system, with adjustable thermostat

Refrigerant: R134a / 140 grams

Nominal capacity: 190 Watts Cabinet internal volume: 48 litres

Internal door opening size: 1 door opening: 480mm high x 355mm wide

Door: Right hand hinged (non-reversible) with double glazed safety glass Shelves: 3 white plastic coated wire shelves: 335mm wide x 280mm deep