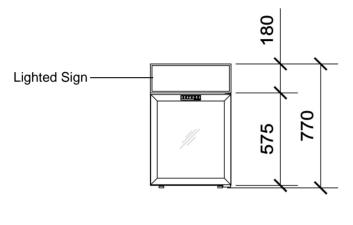

## CABINET DIMENSIONS

External Internal Height: 770mm 480/350mm Width: 435m 355mm Depth: 495mm 295/255mm

 $0.22m^{2}$ Floor area:

Insulation: 40mm polyurethane foam

Copyright © 2007 SKOPE Industries Limited

Cabinet temperature range: +1°C to +4°C in 32°C ambient

Drainage: No plumbing required Supply: 220-240 Volts a.c. 50 Hz

**Rated Current:** 1.20 Amp

Internal lighting: 1 x 8 Watt fluorescent tube **Lighted Sign:** 1 x 8 Watt fluorescent tube