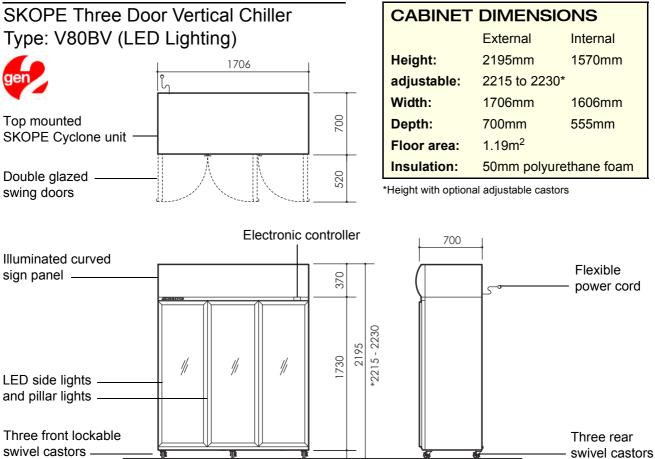

## SK1500-2

95 Standard castor height

Copyright © 2013 SKOPE Industries Limited

| CABINET SPECIFICATIONS      |                                                                                                                           |
|-----------------------------|---------------------------------------------------------------------------------------------------------------------------|
| Refrigeration system:       | Top mounted, removable SKOPE Cyclone refrigeration unit (UT43AMD)                                                         |
| Electronic Controller:      | CAREL ir33 electronic controller                                                                                          |
| Refrigerant:                | R134a / 530 g                                                                                                             |
| Nominal capacity:           | 860 Watts                                                                                                                 |
| Cabinet internal volume:    | 1536 litres                                                                                                               |
| Cabinet temperature range:  | +1°C to +4°C up to 43°C ambient                                                                                           |
| Drainage:                   | No plumbing required                                                                                                      |
| Electrical:                 | 220-240 Volts a.c. 50 Hz, single phase supply, 6.6 Amps                                                                   |
| Internal lighting:          | 2 centre pillar lights: 25 Watt T8 twin LED tube (Ø26 × 1500mm) and 2 side lights: 22 Watt T8 LED tube (Ø26 × 1500mm)     |
| Sign lighting:              | 1 x 24 Watt T8 LED tube (Ø26 x 1500mm)                                                                                    |
| Internal door opening size: | 2 outside doors: 1570mm high × 473mm wide and<br>1 inside door:1570mm high × 480mm wide                                   |
| Doors:                      | 3 self-closing, double glazed, toughened safety glass swing doors                                                         |
| Shelves:                    | 10 outside shelves: 502mm wide x 460mm deep and 5 inside shelves: 571mm wide × 460mm deep adjustable height wire shelves. |
| Total weight:               | 300 kg                                                                                                                    |